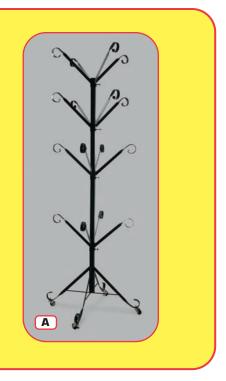

## **A** Hanging Plant Tree

- Plant tree with casters and sign frame No. 9925411916
- Plant tree without casters, with sign frame No. 9923416196
- Plant tree without casters without sign frame No. 9923412466
- Material
  - Heavy-gauge welded metal (wrought iron design)
  - 88" H x 36" W
- Color
  - Black