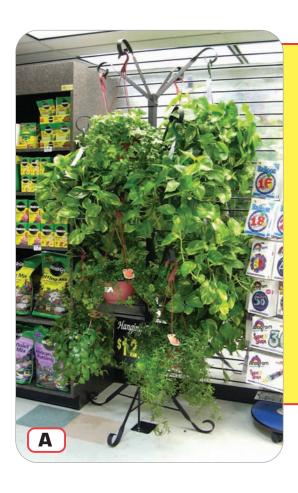

## **Hanging Plant Tree**

The Hanging Plant Tree from FFR-DSI attractively displays sixteen hanging baskets within reach of customers for self-service. Optional casters make it easy to move the display to any area of the store. Made of heavy gauge welded metal.

## **Features and Benefits**

- Ideal way to merchandise hanging plants.
- Holds sixteen hanging plant baskets.
- Heavy duty powder coated steel for stability and durability.
- Plant Tree makes it easy for shoppers to reach plants vs. ceiling units.
- Arms are fixed and stay in place.

## **A** Hanging Plant Tree

- Plant tree with casters and sign frame No. 9925411916
- Plant tree without casters, with sign frame No. 9923416196
- Plant tree without casters without sign frame No. 9923412466
- Material
  - Heavy-gauge welded metal (wrought iron design)
  - 88" H x 36" W
- Color
  - Black